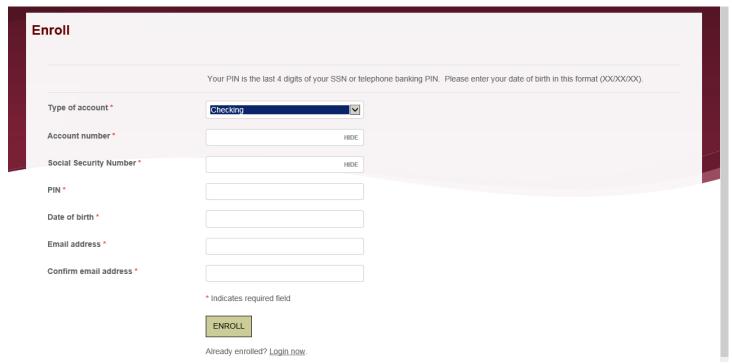

Simply go to Peoples Bank & Trust website at <a href="https://www.bankpbt.com">www.bankpbt.com</a>

- Click on First Time User Login
- Complete the correct information and click submit, it is that easy

Complete the information below, all fields that have the \* are required.