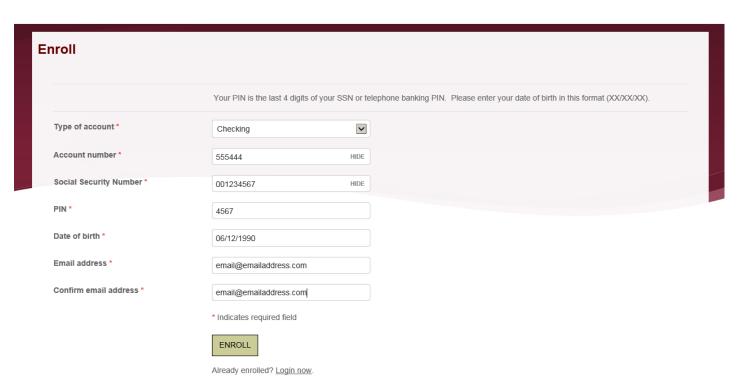

Simply go to Peoples Bank & Trust website at <a href="https://www.bankpbt.com">www.bankpbt.com</a>

- Click on First Time User Login
- Complete the correct information and click submit, it is that easy

Complete the information below, all fields that have the \* are required.