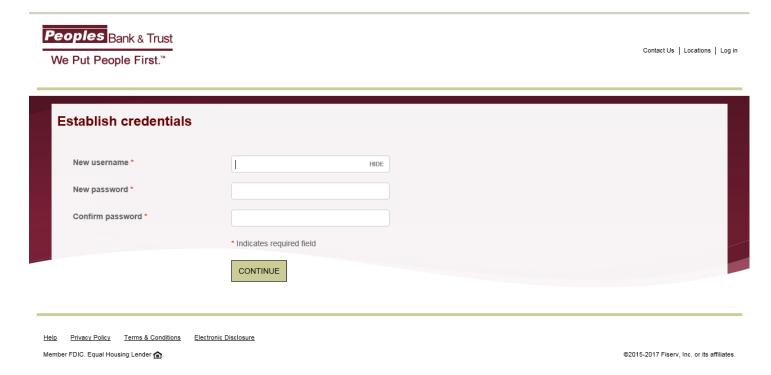

## Click Enroll.

Enter a new username and password. Usernames must be at least 6 characters. Passwords must be 8-17 characters and a combination of numbers, letters, and special characters containing at least one

alpha and one numeric character. Please remember your password is CaSe SeNsItIvE. Passwords cannot contain any variation of the word "password" or any variation of the username in them.

Complete the challenge questions and answers, and then click Continue.